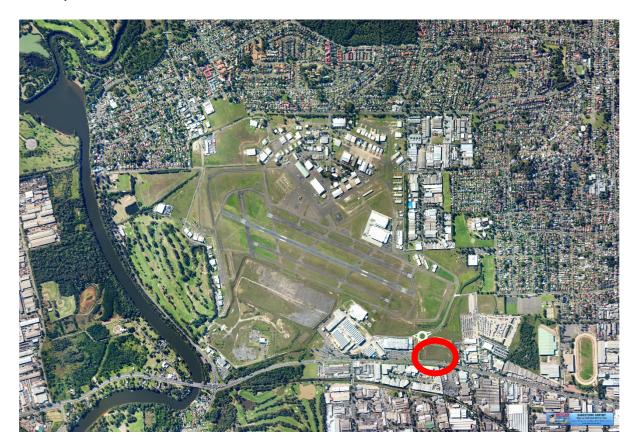

## NOTIFICATION OF APPLICATION FOR BANKSTOWN AIRPORT LIMITED CONSENT

Application Number: ALCC 2019.46

Location: Bankstown Airport - South East Precinct, 343L Milperra Road.

Bankstown Airport Limited (BAL) has received an application for a Kaufland supermarket and carparking.

Applicant: KDC Pty Ltd for Kaufland Australia Pty Ltd

Date of Receipt by BAL: 14 June 2019

The proposal is located within Bankstown Airport, with primary frontage to Milperra Road and access via Nancy Ellis Leebold Drive.

## **Locality Plans2**