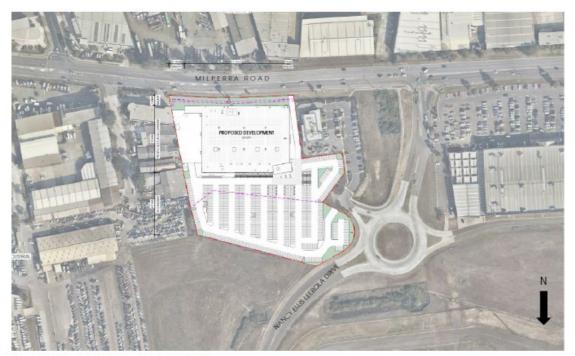

Applicant: KDC Pty Ltd for Kaufland Australia Pty Ltd

Date of Receipt by BAL: 14 June 2019

The proposal is located within Bankstown Airport, with primary frontage to Milperra Road and access via Nancy Ellis Leebold Drive.

The key features of this proposal are:

Construction and use of a warehouse structure for a Kaufland supermarket and liquor trading area, 3 tenancies. food hall and outdoor eatery -with Gross Floor Area (GFA) of 6,678 square metres and height between 6.7 metres to 11 metres at the top parapet;

## **Locality Plans2**