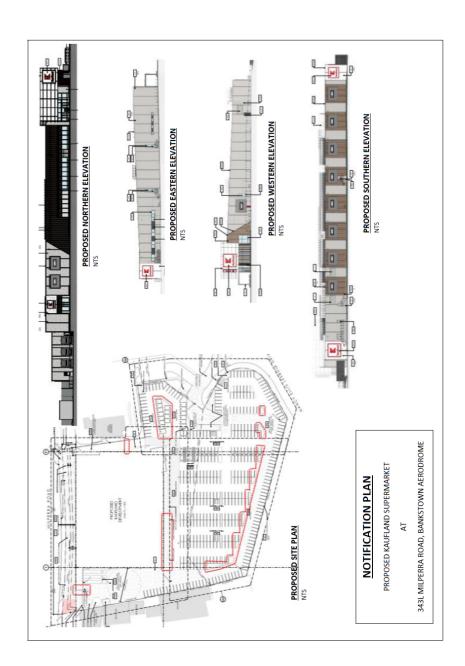

The key features of this proposal are:

Construction and use of a warehouse structure for a Kaufland supermarket and liquor trading area, 3 tenancies. food hall and outdoor eatery -with Gross Floor Area (GFA) of 6,678 square metres and height between 6.7 metres to 11 metres at the top parapet;

Landscaping of approximately 2,212 square metres;

394 car parking spaces, including accessible, family, senior and electric car charging spaces; Loading and delivery docks; and

Internally-illuminated business identification signage including an 8 metre and a 22 metre high pylon signs.

## **Notification Plan**

Source: Site Context Plan, Leffler Simes Architects, TP-02, P.